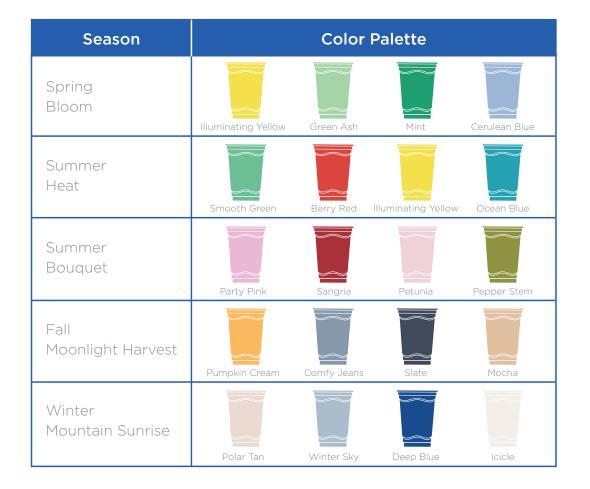

16 fl. oz. (473 ml) Entertaining Made Easy!

ە<sup>م ھ</sup>ى<sup>©</sup>ە<sup>م ھ</sup>ى<sup>©</sup>ە

Order Now! Call 888.962.2877 or your Local sales representative Touch Seasonal Color Palettes

- Select a Seasonal color palette from the five options below.
- Ensure order meets minimum order quantity of 200 cases.